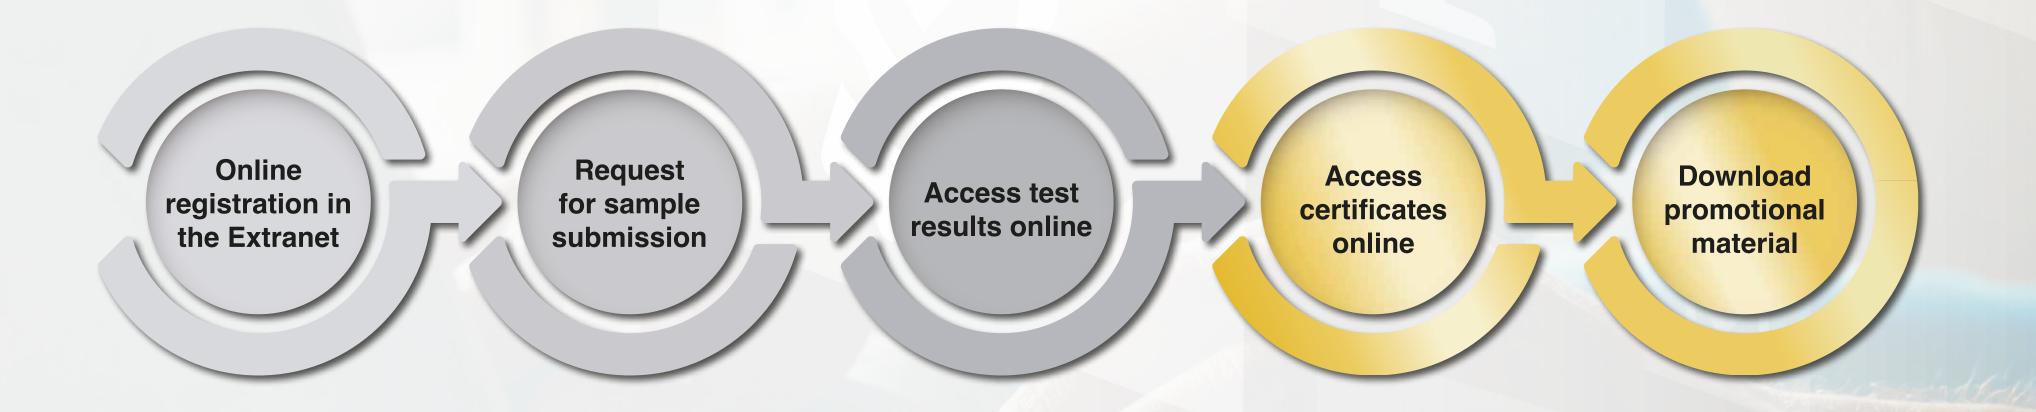

### Simple Registration – Fast Service

Simple, Digital, Flexible – with the DLG Extranet

- Fast registration of your products thanks to individual product catalogue
- Registered products can be submitted for follow-up testing with one click
- Retrieving of documents relevant to the test
- Test results and certificates available for download at any time